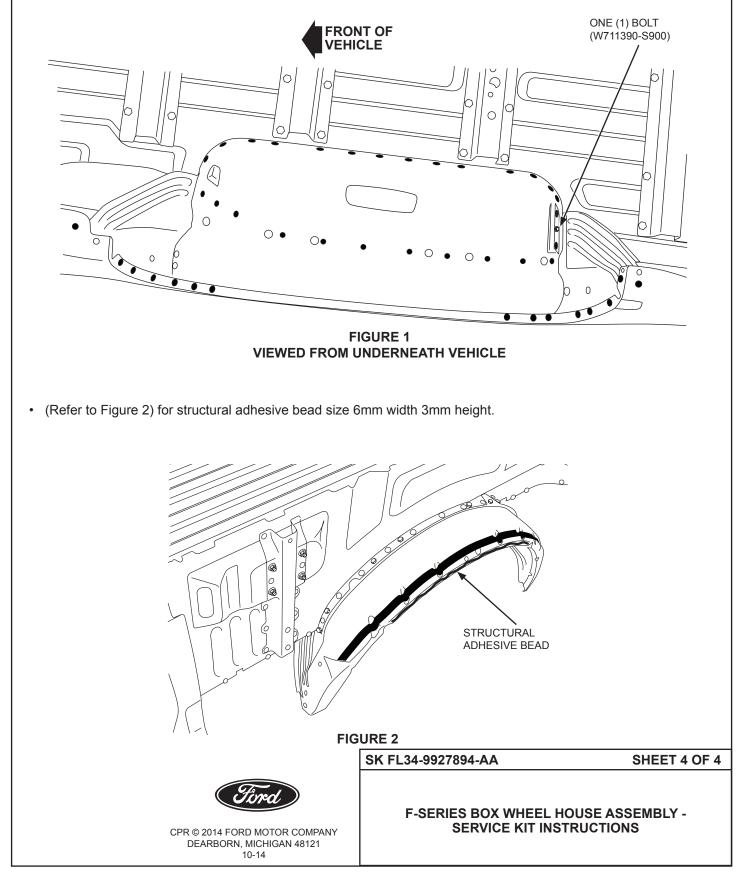

## **FIGURE 1 RIVET LOCATIONS**

- Black dots represent the location of forty-two (42) blind rivets (W707638-S900C). (Refer to Figure 1).
- (Refer to Figure 1) for location of one (1) bolt (W711390-S900).